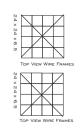

## HUSH 24246.5

DIMENSIONS: 24" X 24" X 6.5" BAFFLE SIZE: 16 - 6.5" X 6.5" WEIGHT: 2 LBS. COLORS: BLACK OR GREY FIRE RETARDANT FELT (DOCUMENTS ON REQUEST) ABSORBTION RATING: (DOCUMENTS ON REQUEST) HANGING SYSTEMS: CHAINS - WIRES - MAGNETS EASILY ASSEMBLES WITH STEEL WIRE FRAMES WARRANTY 5 YEARS ON ALL STANDARD COMPONETS