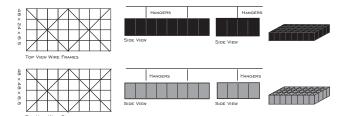

WIRE-RODS...WHICH MAKES CLEANING AND MAINTENANCE A BREEZE AS WELL. HUSH BY QUELL ACOUSTIC BAFFLING SYSTEM IS AVAILABLE IN TWO (2) STANDARD COLORS, BLACK OR GRAY, AND WILL BE AVAILABLE IN CUSTOM COLORS. THE STANDARD SIZES ARE 24x24x13, 24x48x13, 24x24x6.5, AND 24x48x6.5,

AND WILL BE AVAILABLE IN CUSTOM SIZES.

NEED A NOISE-REDUCTION SOLUTION? WE CAN QUICK-SHIP AND QUELL IT!

QUELL ACOUSTICS LLC I 34 RIVER HILLS DRIVE HOLLAND, MI 49424 317.727.5222 616.283.5646

BAFFLE SIZE: 36 - 6.5" x 6.5" WEIGHT: 4 LBS. COLORS: BLACK OR GREY FIRE RETARDANT FELT (DOCUMENTS ON REQUEST) ABSORBTION RATING: (DOCUMENTS ON REQUEST) HANGING SYSTEMS: CHAINS - WIRES - MAGNETS EASILY ASSEMBLES WITH STEEL WIRE FRAMES WARRANTY 5 YEARS ON ALL STANDARD COMPONETS

## HUSH 242413

DIMENSIONS: 24" x 24" x 13" BAFFLE SIZE: 16 - 6.5" x 6.5" WEIGHT: 3 LBS. COLORS: BLACK OR GREY FIRE RETARDANT FELT (DOCUMENTS ON REQUEST) ABSORBTION RATING: (DOCUMENTS ON REQUEST) HANGING SYSTEMS: CHAINS - WIRES - MAGNETS EASILY ASSEMBLES WITH STEEL WIRE FRAMES WARRANTY 5 YEARS ON ALL STANDARD COMPONETS