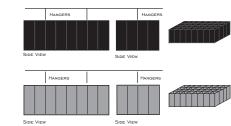

AND WILL BE AVAILABLE IN CUSTOM SIZES.

NEED A NOISE-REDUCTION SOLUTION? WE CAN QUICK-SHIP AND QUELL IT!

QUELL ACOUSTICS LLC I 34 RIVER HILLS DRIVE HOLLAND, MI 49424 317.727.5222 616.283.5646

BAFFLE SIZE: 36 - 6.5" x 6.5" WEIGHT: 4 LBS. COLORS: BLACK OR GREY FIRE RETARDANT FELT (DOCUMENTS ON REQUEST) ABSORBTION RATING: (DOCUMENTS ON REQUEST) HANGING SYSTEMS: CHAINS - WIRES - MAGNETS EASILY ASSEMBLES WITH STEEL WIRE FRAMES WARRANTY 5 YEARS ON ALL STANDARD COMPONETS

## HUSH 242413

DIMENSIONS: 24" x 24" x 13" BAFFLE SIZE: 16 - 6.5" x 6.5" WEIGHT: 3 LBS. COLORS: BLACK OR GREY FIRE RETARDANT FELT (DOCUMENTS ON REQUEST) ABSORBTION RATING: (DOCUMENTS ON REQUEST) HANGING SYSTEMS: CHAINS - WIRES - MAGNETS EASILY ASSEMBLES WITH STEEL WIRE FRAMES WARRANTY 5 YEARS ON ALL STANDARD COMPONETS