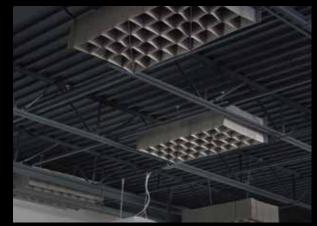

SOUND. ADVICE.

SOUND. ADVICE. HUSH BY QUELL IS A PATENTED ACOUSTICAL BAFFLING SYSTEM, SPECIFICALLY DESIGNED FOR HARD SURFACE ENVIRONMENTS, SUCH AS

RESTAURANTS, GYMNASIUMS, OPEN-DECK OFFICES, AND WAREHOUSE SPACES. MADE OF FIRE-RETARDANT FELT, THIS TESTED MATERIAL ABSORBS REFLECTIVE SOUNDS AND REDUCED ECHOES FOR A MORE PLEASANT, PRODUCTIVE WORK AND PLAY ENVIRONMENT. THIS LIGHT-WEIGHT SYSTEM IS COST-EFFECTIVE, EASY TO ORDER, SIMPLE TO ASSEMBLE AND INSTALL, AND IS GUARANTEED FOR 5 YEARS. ASSEMBLY AND INSTALLATION ON CEILINGS AND WALLS CAN BE DONE IN MINUTES, USING A SYSTEMS OF CHAINS, MAGNETS, AND

WIRE-RODS...WHICH MAKES CLEANING AND MAINTENANCE A BREEZE AS WELL. HUSH BY QUELL ACOUSTIC BAFFLING SYSTEM IS AVAILABLE IN TWO (2) STANDARD COLORS, BLACK OR GRAY, AND WILL BE AVAILABLE IN CUSTOM COLORS. THE STANDARD SIZES ARE 24x24x13, 24x48x13, 24x24x6.5, AND 24x48x6.5,