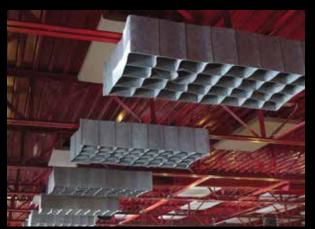

SOUND. ADVICE.

SOUND. ADVICE. HUSH BY QUELL IS A PATENTED ACOUSTICAL BAFFLING SYSTEM, SPECIFICALLY DESIGNED FOR HARD SURFACE ENVIRONMENTS, SUCH AS

RESTAURANTS, GYMNASIUMS, OPEN-DECK OFFICES, AND WAREHOUSE SPACES. MADE OF FIRE-RETARDANT FELT, THIS TESTED MATERIAL ABSORBS REFLECTIVE SOUNDS AND REDUCED ECHOES FOR A MORE PLEASANT, PRODUCTIVE WORK AND PLAY ENVIRONMENT. THIS LIGHT-WEIGHT SYSTEM IS COST-EFFECTIVE, EASY TO ORDER, SIMPLE TO ASSEMBLE AND INSTALL, AND IS GUARANTEED FOR 5 YEARS. ASSEMBLY AND INSTALLATION ON CEILINGS AND WALLS CAN BE DONE IN MINUTES, USING A SYSTEMS OF CHAINS, MAGNETS, AND

WIRE-RODS...WHICH MAKES CLEANING AND MAINTENANCE A BREEZE AS WELL. HUSH BY QUELL ACOUSTIC BAFFLING SYSTEM IS AVAILABLE IN TWO (2) STANDARD COLORS, BLACK OR GRAY, AND WILL BE AVAILABLE IN CUSTOM COLORS. THE STANDARD SIZES ARE 24x24x13, 24x48x13, 24x24x6.5, AND 24x48x6.5,