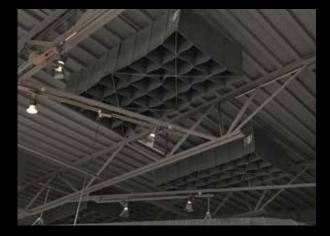

SOUND. ADVICE.

SOUND. ADVICE. HUSH BY QUELL IS A PATENTED ACOUSTICAL BAFFLING SYSTEM, SPECIFICALLY DESIGNED FOR HARD SURFACE ENVIRONMENTS, SUCH AS

RESTAURANTS, GYMNASIUMS, OPEN-DECK OFFICES, AND WAREHOUSE SPACES. MADE OF FIRE-RETARDANT FELT, THIS TESTED MATERIAL ABSORBS REFLECTIVE SOUNDS AND REDUCED ECHOES FOR A MORE PLEASANT, PRODUCTIVE WORK AND PLAY ENVIRONMENT. THIS LIGHT-WEIGHT SYSTEM IS COST-EFFECTIVE, EASY TO ORDER, SIMPLE TO ASSEMBLE AND INSTALL, AND IS GUARANTEED FOR 5 YEARS. ASSEMBLY AND INSTALLATION ON CEILINGS AND WALLS CAN BE DONE IN MINUTES, USING A SYSTEMS OF CHAINS, MAGNETS, AND

WIRE-RODS...WHICH MAKES CLEANING AND MAINTENANCE A BREEZE AS WELL. HUSH BY QUELL ACOUSTIC BAFFLING SYSTEM IS AVAILABLE IN TWO (2) STANDARD COLORS, BLACK OR GRAY, AND WILL BE AVAILABLE IN CUSTOM COLORS. THE STANDARD SIZES ARE 24x24x13, 24x48x13, 24x24x6.5, AND 24x48x6.5,