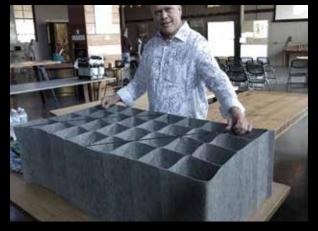

SOUND. ADVICE.

SOUND. ADVICE. HUSH BY QUELL IS A PATENTED ACOUSTICAL BAFFLING SYSTEM, SPECIFICALLY DESIGNED FOR HARD SURFACE ENVIRONMENTS, SUCH AS

RESTAURANTS, GYMNASIUMS, OPEN-DECK OFFICES, AND WAREHOUSE SPACES. MADE OF FIRE-RETARDANT FELT, THIS TESTED MATERIAL ABSORBS REFLECTIVE SOUNDS AND REDUCED ECHOES FOR A MORE PLEASANT, PRODUCTIVE WORK AND PLAY ENVIRONMENT. THIS LIGHT-WEIGHT SYSTEM IS COST-EFFECTIVE, EASY TO ORDER, SIMPLE TO ASSEMBLE AND INSTALL, AND IS GUARANTEED FOR 5 YEARS. ASSEMBLY AND INSTALLATION ON CEILINGS AND WALLS CAN BE DONE IN MINUTES, USING A SYSTEMS OF CHAINS, MAGNETS, AND

WIRE-RODS...WHICH MAKES CLEANING AND MAINTENANCE A BREEZE AS WELL. HUSH BY QUELL ACOUSTIC BAFFLING SYSTEM IS AVAILABLE IN TWO (2) STANDARD COLORS, BLACK OR GRAY, AND WILL BE AVAILABLE IN CUSTOM COLORS. THE STANDARD SIZES ARE 24x24x13, 24x48x13, 24x24x6.5, AND 24x48x6.5,

HUSH PRODUCT SPECIFICATIONS