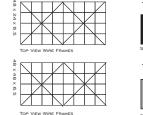

AND WILL BE AVAILABLE IN CUSTOM SIZES.

NEED A NOISE-REDUCTION SOLUTION? WE CAN QUICK-SHIP AND QUELL IT!

QUELL ACOUSTICS LLC I 34 RIVER HILLS DRIVE HOLLAND, MI 49424 317.727.5222 616.283.5646

BAFFLE SIZE: 36 - 6.5" x 6.5" WEIGHT: 4 LBS. COLORS: BLACK OR GREY FIRE RETARDANT FELT (DOCUMENTS ON REQUEST) ABSORBTION RATING: (DOCUMENTS ON REQUEST) HANGING SYSTEMS: CHAINS - WIRES - MAGNETS EASILY ASSEMBLES WITH STEEL WIRE FRAMES WARRANTY 5 YEARS ON ALL STANDARD COMPONETS

## HUSH 242413

DIMENSIONS: 24" x 24" x 13" BAFFLE SIZE: 16 - 6.5" x 6.5" WEIGHT: 3 LBS. COLORS: BLACK OR GREY FIRE RETARDANT FELT (DOCUMENTS ON REQUEST) ABSORBTION RATING: (DOCUMENTS ON REQUEST) HANGING SYSTEMS: CHAINS - WIRES - MAGNETS EASILY ASSEMBLES WITH STEEL WIRE FRAMES WARRANTY 5 YEARS ON ALL STANDARD COMPONETS