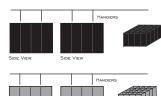

SIDE VIEV

HUSH 24486.5 DIMENSIONS: 24" X 48" X 6.5" BAFFLE SIZE: 36 - 6.5" X 6.5" WEIGHT: 3 LBS. COLORS: BLACK OR GREY FFIRE RETARDANT FELT (DOCUMENTS ON REQUEST) ABSORBTION RATING: (DOCUMENTS ON REQUEST) EASILY ASSEMBLES WITH STEEL WIRE FRAMES WARRANTY 5 YEARS ON ALL STANDARD COMPONETS

## HUSH 24246.5

DIMENSIONS: 24" X 24" X 6.5" BAFFLE SIZE: 16 - 6.5" X 6.5" WEIGHT: 2 LBS. COLORS: BLACK OR GREY FIRE RETARDANT FELT (DOCUMENTS ON REQUEST) ABSORBTION RATING: (DOCUMENTS ON REQUEST) HANGING SYSTEMS: CHAINS - WIRES - MAGNETS EASILY ASSEMBLES WITH STEEL WIRE FRAMES WARRANTY 5 YEARS ON ALL STANDARD COMPONETS