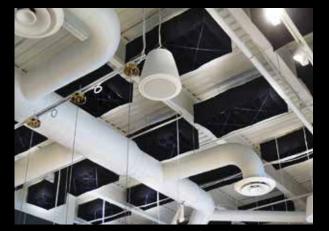

SOUND. ADVICE.

SOUND. ADVICE. HUSH BY QUELL IS A PATENTED ACOUSTICAL BAFFLING SYSTEM, SPECIFICALLY DESIGNED FOR HARD SURFACE ENVIRONMENTS, SUCH AS

RESTAURANTS, GYMNASIUMS, OPEN-DECK OFFICES, AND WAREHOUSE SPACES. MADE OF FIRE-RETARDANT FELT, THIS TESTED MATERIAL ABSORBS REFLECTIVE SOUNDS AND REDUCED ECHOES FOR A MORE PLEASANT, PRODUCTIVE WORK AND PLAY ENVIRONMENT. THIS LIGHT-WEIGHT SYSTEM IS COST-EFFECTIVE, EASY TO ORDER, SIMPLE TO ASSEMBLE AND INSTALL, AND IS GUARANTEED FOR 5 YEARS. ASSEMBLY AND INSTALLATION ON CEILINGS AND WALLS CAN BE DONE IN MINUTES, USING A SYSTEMS OF CHAINS, MAGNETS, AND

WIRE-RODS...WHICH MAKES CLEANING AND MAINTENANCE A BREEZE AS WELL. HUSH BY QUELL ACOUSTIC BAFFLING SYSTEM IS AVAILABLE IN TWO (2) STANDARD COLORS, BLACK OR GRAY, AND WILL BE AVAILABLE IN CUSTOM COLORS. THE STANDARD SIZES ARE 24x24x13, 24x48x13, 24x24x6.5, AND 24x48x6.5,