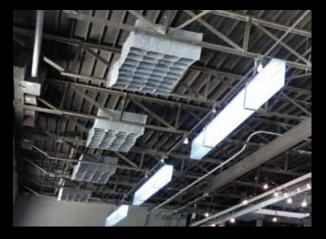

SOUND. ADVICE.

SOUND. ADVICE. HUSH BY QUELL IS A PATENTED ACOUSTICAL BAFFLING SYSTEM, SPECIFICALLY DESIGNED FOR HARD SURFACE ENVIRONMENTS, SUCH AS

RESTAURANTS, GYMNASIUMS, OPEN-DECK OFFICES, AND WAREHOUSE SPACES. MADE OF FIRE-RETARDANT FELT, THIS TESTED MATERIAL ABSORBS REFLECTIVE SOUNDS AND REDUCED ECHOES FOR A MORE PLEASANT, PRODUCTIVE WORK AND PLAY ENVIRONMENT. THIS LIGHT-WEIGHT SYSTEM IS COST-EFFECTIVE, EASY TO ORDER, SIMPLE TO ASSEMBLE AND INSTALL, AND IS GUARANTEED FOR 5 YEARS. ASSEMBLY AND INSTALLATION ON CEILINGS AND WALLS CAN BE DONE IN MINUTES, USING A SYSTEMS OF CHAINS, MAGNETS, AND

WIRE-RODS...WHICH MAKES CLEANING AND MAINTENANCE A BREEZE AS WELL. HUSH BY QUELL ACOUSTIC BAFFLING SYSTEM IS AVAILABLE IN TWO (2) STANDARD COLORS, BLACK OR GRAY, AND WILL BE AVAILABLE IN CUSTOM COLORS. THE STANDARD SIZES ARE 24x24x13, 24x48x13, 24x24x6.5, AND 24x48x6.5,