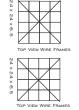

WIRE-RODS...WHICH MAKES CLEANING AND MAINTENANCE A BREEZE AS WELL. HUSH BY QUELL ACOUSTIC BAFFLING SYSTEM IS AVAILABLE IN TWO (2) STANDARD COLORS, BLACK OR GRAY, AND WILL BE AVAILABLE IN CUSTOM COLORS. THE STANDARD SIZES ARE 24x24x13, 24x48x13, 24x24x6.5, AND 24x48x6.5,

AND WILL BE AVAILABLE IN CUSTOM SIZES.

NEED A NOISE-REDUCTION SOLUTION? WE CAN QUICK-SHIP AND QUELL IT!

QUELL ACOUSTICS LLC I 34 RIVER HILLS DRIVE HOLLAND, MI 49424 317.727.5222 616.283.5646

BAFFLE SIZE: 36 - 6.5" x 6.5" WEIGHT: 4 LBS. COLORS: BLACK OR GREY FIRE RETARDANT FELT (DOCUMENTS ON REQUEST) ABSORBTION RATING: (DOCUMENTS ON REQUEST) HANGING SYSTEMS: CHAINS - WIRES - MAGNETS EASILY ASSEMBLES WITH STEEL WIRE FRAMES WARRANTY 5 YEARS ON ALL STANDARD COMPONETS

## HUSH 242413

DIMENSIONS: 24" x 24" x 13" BAFFLE SIZE: 16 - 6.5" x 6.5" WEIGHT: 3 LBS. COLORS: BLACK OR GREY FIRE RETARDANT FELT (DOCUMENTS ON REQUEST) ABSORBTION RATING: (DOCUMENTS ON REQUEST) HANGING SYSTEMS: CHAINS - WIRES - MAGNETS EASILY ASSEMBLES WITH STEEL WIRE FRAMES WARRANTY 5 YEARS ON ALL STANDARD COMPONETS