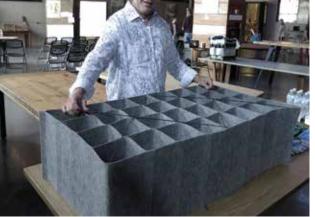

# SOUND. ADVICE.

SOUND. ADVICE. HUSH BY QUELL IS A PATENT-ED ACOUSTICAL BAFFLING SYSTEM, SPECIFICALLY DESIGNED FOR HARD SURFACE ENVIRONMENTS, SUCH AS

RESTAURANTS, GYMNASIUMS, OPEN-DECK OFFICES, AND WAREHOUSE SPACES. MADE OF FIRE-RETARDANT FELT, THIS TESTED MATERIAL ABSORBS REFLECTIVE SOUNDS AND REDUCED ECHOES FOR A MORE PLEASANT. PRODUCTIVE WORK AND PLAY ENVIRONMENT. THIS LIGHTWEIGHT SYSTEM IS COST-EFFECTIVE, EASY TO ORDER, SIMPLE TO ASSEMBLE AND INSTALL, AND IS GUARANTEED FOR 5 YEARS. ASSEMBLY AND INSTALLATION ON CEILINGS AND WALLS CAN BE DONE IN MINUTES, USING A SYSTEMS OF CHAINS, MAGNETS, AND WIRE-RODS ... WHICH MAKES CLEANING AND MAINTE-NANCE A BREEZE AS WELL. HUSH BY QUELL ACOUSTIC BAFFLING SYSTEM IS AVAILABLE IN TWO (2) STANDARD COLORS, BLACK OR GRAY, AND WILL BE AVAILABLE IN CUSTOM COLORS. THE STANDARD SIZES ARE 24x24x13 AND 24x48x13, AND WILL BE AVAILABLE IN CUSTOM SIZES.

#### HUSH 244813

DIMENSIONS: 24" x 48" x 13"

BAFFLE SIZE: 36 - 6.5" x 6.5"

WEIGHT: 4 LBS.

COLORS: BLACK OR GREY

FABRIC: FIRE RETARDANT FELT

HANGING SYSTEMS: CHAINS - WIRES - MAGNETS

EASILY ASSEMBLES WITH STEEL WIRE FRAMES

### HUSH 242413

DIMENSIONS: 24" x 24" x 13"

BAFFLE SIZE: 36 - 6.5" x 6.5"

WEIGHT: 3 LBS.

COLORS: BLACK OR GREY

FABRIC: FIRE RETARDANT FELT

HANGING SYSTEMS: CHAINS - WIRES - MAGNETS

EASILY ASSEMBLES WITH STEEL WIRE FRAMES