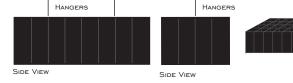

### HUSH 242413

DIMENSIONS: 24" x 24" x 13"

BAFFLE SIZE: 36 - 6.5" x 6.5"

WEIGHT: 3 LBS.

COLORS: BLACK OR GREY

FABRIC: FIRE RETARDANT FELT

HANGING SYSTEMS: CHAINS - WIRES - MAGNETS

EASILY ASSEMBLES WITH STEEL WIRE FRAMES

WARRANTY 5 YEARS ON ALL STANDARD COMPONETS

CUSTOM SIZES AVAILABLE

TOP VIEW WIRE FRAMES

QUELL ACOUSTICS LLC I 34 RIVER HILLS DRIVE HOLLAND, MI 49424 6 I 6.298.448 I

QUELLACOUSTICS.COM