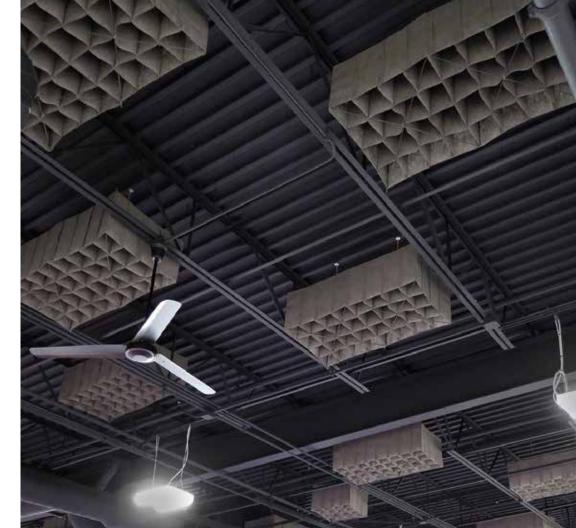

T FELT, THIS TESTED MATERIAL ABSORBS REFLECTIVE SOUNDS AND REDUCED ECHOES FOR A MORE PLEASANT. PRODUCTIVE WORK AND PLAY ENVIRONMENT. THIS LIGHTWEIGHT SYSTEM IS COST-EFFECTIVE, EASY TO ORDER, SIMPLE TO ASSEMBLE AND INSTALL, AND IS GUARANTEED FOR 5 YEARS. ASSEMBLY AND INSTALLATION ON CEILINGS AND WALLS CAN BE DONE IN MINUTES, USING A SYSTEMS OF CHAINS, MAGNETS, AND WIRE-RODS ... WHICH MAKES CLEANING AND MAINTE-NANCE A BREEZE AS WELL. HUSH BY QUELL ACOUSTIC BAFFLING SYSTEM IS AVAILABLE IN TWO (2) STANDARD COLORS, BLACK OR GRAY, AND WILL BE AVAILABLE IN CUSTOM COLORS. THE STANDARD SIZES ARE 24x24x13 AND 24x48x13, AND WILL BE AVAILABLE IN CUSTOM SIZES.

NEED A NOISE-REDUCTION SOLUTION? WE CAN QUICK-SHIP AND QUELL IT!

## EVENT FACILITIES.

CENTRO ANNES - HOLLAND MI













#### After







TESTING Before

# CONFERENCE ROOM

CAREERS NOW BRANDS - ROYAL OAKS, MI

Cer with









### PRODUCT SPECIFICATIONS

#### HUSH 244813

DIMENSIONS: 24" x 48" x 13"

BAFFLE SIZE: 36 - 6.5" x 6.5"

WEIGHT: 4 LBS.

COLORS: BLACK OR GREY

FABRIC: FIRE RETARDANT FELT

HANGING SYSTEMS: CHAINS - WIRES - MAGNETS

EASILY ASSEMBLES WITH STEEL WIRE FRAMES

WARRANTY 5 YEARS ON ALL STANDARD COMPONETS











### HUSH 242413

DIMENSIONS: 24" x 24" x 13"

BAFFLE SIZE: 36 - 6.5" x 6.5"

WEIGHT: 3 LBS.

COLORS: BLACK OR GREY

FABRIC: FIRE RETARDANT FELT

HANGING SYSTEMS: CHAINS - WIRES - MAGNETS

EASILY ASSEMBLES WITH STEEL WIRE FRAMES

WARRANTY 5 YEARS ON ALL STANDARD COMPONETS

CUSTOM SIZES AVAILABLE







TOP VIEW WIRE FRAMES









QUELL ACOUSTICS LLC I 34 RIVER HILLS DRIVE HOLLAND, MI 49424 6