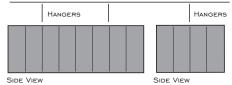

#### HUSH 244813

DIMENSIONS: 24" x 48" x 13"

BAFFLE SIZE: 36 - 6.5" x 6.5"

WEIGHT: 4 LBS.

COLORS: BLACK OR GREY

FABRIC: FIRE RETARDANT FELT

HANGING SYSTEMS: CHAINS - WIRES - MAGNETS

EASILY ASSEMBLES WITH STEEL WIRE FRAMES

WARRANTY 5 YEARS ON ALL STANDARD COMPONETS