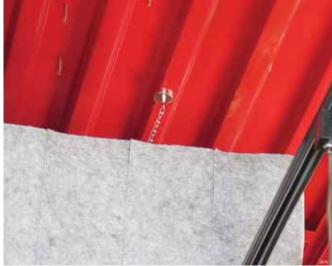

# SOUND. ADVICE.

SOUND. ADVICE. HUSH BY QUELL IS A PATENT-ED ACOUSTICAL BAFFLING SYSTEM, SPECIFICALLY DESIGNED FOR HARD SURFACE ENVIRONMENTS, SUCH AS

RESTAURANTS, GYMNASIUMS, OPEN-DECK OFFICES, AND WAREHOUSE SPACES. MADE OF FIRE-RETARDANT FELT, THIS TESTED MATERIAL ABSORBS REFLECTIVE SOUNDS AND REDUCED ECHOES FOR A MORE PLEASANT. PRODUCTIVE WORK AND PLAY ENVIRONMENT. THIS LIGHTWEIGHT SYSTEM IS COST-EFFECTIVE, EASY TO ORDER, SIMPLE TO ASSEMBLE AND INSTALL, AND IS GUARANTEED FOR 5 YEARS. ASSEMBLY AND INSTALLATION ON CEILINGS AND WALLS CAN BE DONE IN MINUTES, USING A SYSTEMS OF CHAINS, MAGNETS, AND WIRE-RODS ... WHICH MAKES CLEANING AND MAINTE-NANCE A BREEZE AS WELL. HUSH BY QUELL ACOUSTIC BAFFLING SYSTEM IS AVAILABLE IN TWO (2) STANDARD COLORS, BLACK OR GRAY, AND WILL BE AVAILABLE IN CUSTOM COLORS. THE STANDARD SIZES ARE 24x24x13 AND 24x48x13, AND WILL BE AVAILABLE IN CUSTOM SIZES.

#### HUSH 244813

DIMENSIONS: 24" x 48" x 13"

BAFFLE SIZE: 36 - 6.5" x 6.5"

WEIGHT: 4 LBS.

COLORS: BLACK OR GREY

FABRIC: FIRE RETARDANT FELT

HANGING SYSTEMS: CHAINS - WIRES - MAGNETS

EASILY ASSEMBLES WITH STEEL WIRE FRAMES

### HUSH 242413

DIMENSIONS: 24" x 24" x 13"

BAFFLE SIZE: 36 - 6.5" x 6.5"

WEIGHT: 3 LBS.

COLORS: BLACK OR GREY

FABRIC: FIRE RETARDANT FELT

HANGING SYSTEMS: CHAINS - WIRES - MAGNETS

EASILY ASSEMBLES WITH STEEL WIRE FRAMES