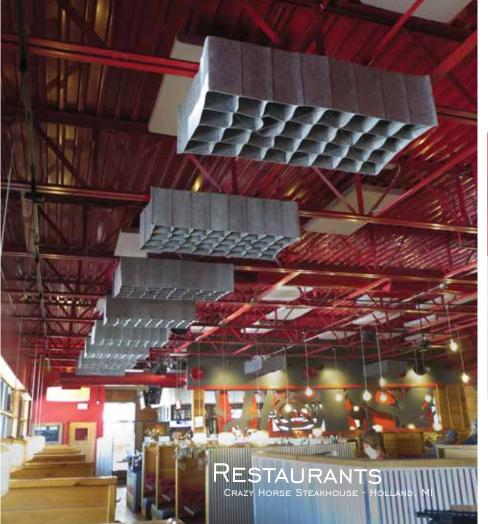

# SOUND. ADVICE.

SOUND. ADVICE. HUSH BY QUELL IS A PATENT-ED ACOUSTICAL BAFFLING SYSTEM, SPECIFICALLY DESIGNED FOR HARD SURFACE ENVIRONMENTS, SUCH AS

RESTAURANTS, GYMNASIUMS, OPEN-DECK OFFICES, AND WAREHOUSE SPACES. MADE OF FIRE-RETARDANT FELT, THIS TESTED MATERIAL ABSORBS REFLECTIVE SOUNDS AND REDUCED ECHOES FOR A MORE PLEASANT. PRODUCTIVE WORK AND PLAY ENVIRONMENT. THIS LIGHTWEIGHT SYSTEM IS COST-EFFECTIVE, EASY TO ORDER, SIMPLE TO ASSEMBLE AND INSTALL, AND IS GUARANTEED FOR 5 YEARS. ASSEMBLY AND INSTALLATION ON CEILINGS AND WALLS CAN BE DONE IN MINUTES, USING A SYSTEMS OF CHAINS, MAGNETS, AND WIRE-RODS ... WHICH MAKES CLEANING AND MAINTE-NANCE A BREEZE AS WELL. HUSH BY QUELL ACOUSTIC BAFFLING SYSTEM IS AVAILABLE IN TWO (2) STANDARD COLORS, BLACK OR GRAY, AND WILL BE AVAILABLE IN CUSTOM COLORS. THE STANDARD SIZES ARE 24x24x13 AND 24x48x13, AND WILL BE AVAILABLE IN CUSTOM SIZES.