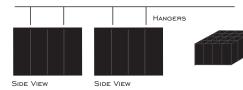

#### HUSH 244813

DIMENSIONS: 24" x 48" x 13"

BAFFLE SIZE: 36 - 6.5" x 6.5"

WEIGHT: 4 LBS.

COLORS: BLACK OR GREY

FABRIC: FIRE RETARDANT FELT

HANGING SYSTEMS: CHAINS - WIRES - MAGNETS

EASILY ASSEMBLES WITH STEEL WIRE FRAMES

WARRANTY 5 YEARS ON ALL STANDARD COMPONETS