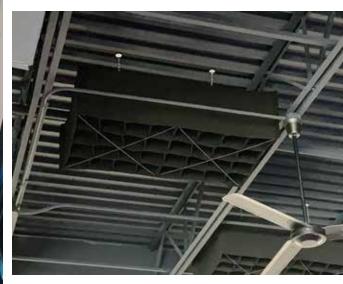

PLEASANT. PRODUCTIVE WORK AND PLAY ENVIRONMENT. THIS LIGHTWEIGHT SYSTEM IS COST-EFFECTIVE, EASY TO ORDER, SIMPLE TO ASSEMBLE AND INSTALL, AND IS GUARANTEED FOR 5 YEARS. ASSEMBLY AND INSTALLATION ON CEILINGS AND WALLS CAN BE DONE IN MINUTES, USING A SYSTEMS OF CHAINS, MAGNETS, AND WIRE-RODS ... WHICH MAKES CLEANING AND MAINTE-NANCE A BREEZE AS WELL. HUSH BY QUELL ACOUSTIC BAFFLING SYSTEM IS AVAILABLE IN TWO (2) STANDARD COLORS, BLACK OR GRAY, AND WILL BE AVAILABLE IN CUSTOM COLORS. THE STANDARD SIZES ARE 24x24x13 AND 24x48x13, AND WILL BE AVAILABLE IN CUSTOM SIZES.

NEED A NOISE-REDUCTION SOLUTION? WE CAN QUICK-SHIP AND QUELL IT!

## EVENT FACILITIES.

CENTRO ANNES - HOLLAND MI













#### After







TESTING Before

# CONFERENCE ROOM

CAREERS NOW BRANDS - ROYAL OAKS, MI

Cer with









### PRODUCT SPECIFICATIONS

#### HUSH 244813

DIMENSIONS: 24" x 48" x 13"

BAFFLE SIZE: 36 - 6.5" x 6.5"

WEIGHT: 4 LBS.

COLORS: BLACK OR GREY

FABRIC: FIRE RETARDANT FELT

HANGING SYSTEMS: CHAINS - WIRES - MAGNETS

EASILY ASSEMBLES WITH STEEL WIRE FRAMES

WARRANTY 5 YEARS ON ALL STANDARD COMPONETS











### HUSH 242413

DIMENSIONS: 24" x 24" x 13"

BAFFLE SIZE: 36 - 6.5" x 6.5"

WEIGHT: 3 LBS.

COLORS: BLACK OR GREY

FABRIC: FIRE RETARDANT FELT

HANGING SYSTEMS: CHAINS - WIRES - MAGNETS

EASILY ASSEMBLES WITH STEEL WIRE FRAMES

WARRANTY 5 YEARS ON ALL STANDARD COMPONETS

CUSTOM SIZES AVAILABLE







TOP VIEW WIRE FRAMES









QUELL ACOUSTICS LLC I 34 RIVER HILLS DRIVE HOLLAND, MI 49424 6 I 6.298.448 I

QUELLACOUSTICS.COM