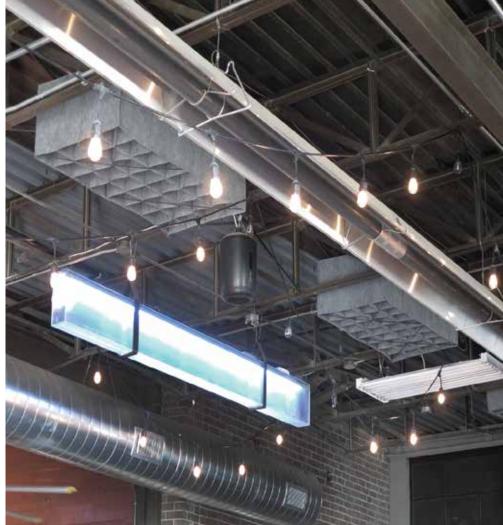

ANT. PRODUCTIVE WORK AND PLAY ENVIRONMENT. THIS LIGHTWEIGHT SYSTEM IS COST-EFFECTIVE, EASY TO ORDER, SIMPLE TO ASSEMBLE AND INSTALL, AND IS GUARANTEED FOR 5 YEARS. ASSEMBLY AND INSTALLATION ON CEILINGS AND WALLS CAN BE DONE IN MINUTES, USING A SYSTEMS OF CHAINS, MAGNETS, AND WIRE-RODS ... WHICH MAKES CLEANING AND MAINTE-NANCE A BREEZE AS WELL. HUSH BY QUELL ACOUSTIC BAFFLING SYSTEM IS AVAILABLE IN TWO (2) STANDARD COLORS, BLACK OR GRAY, AND WILL BE AVAILABLE IN CUSTOM COLORS. THE STANDARD SIZES ARE 24x24x13 AND 24x48x13, AND WILL BE AVAILABLE IN CUSTOM SIZES.

NEED A NOISE-REDUCTION SOLUTION? WE CAN QUICK-SHIP AND QUELL IT!

## EVENT FACILITIES.

CENTRO ANNES - HOLLAND MI













#### After







TESTING Before

# CONFERENCE ROOM

CAREERS NOW BRANDS - ROYAL OAKS, MI

Cer with









### PRODUCT SPECIFICATIONS

#### HUSH 244813

DIMENSIONS: 24" x 48" x 13"

BAFFLE SIZE: 36 - 6.5" x 6.5"

WEIGHT: 4 LBS.

COLORS: BLACK OR GREY

FABRIC: FIRE RETARDANT FELT

HANGING SYSTEMS: CHAINS - WIRES - MAGNETS

EASILY ASSEMBLES WITH STEEL WIRE FRAMES

WARRANTY 5 YEARS ON ALL STANDARD COMPONETS











### HUSH 242413

DIMENSIONS: 24" x 24" x 13"

BAFFLE SIZE: 36 - 6.5" x 6.5"

WEIGHT: 3 LBS.

COLORS: BLACK OR GREY

FABRIC: FIRE RETARDANT FELT

HANGING SYSTEMS: CHAINS - WIRES - MAGNETS

EASILY ASSEMBLES WITH STEEL WIRE FRAMES

WARRANTY 5 YEARS ON ALL STANDARD COMPONETS

CUSTOM SIZES AVAILABLE







TOP VIEW WIRE FRAMES









QUELL ACOUSTICS LLC I 34 RIVER HILLS DRIVE HOLLAND, MI 49424 6 I 6.298.448 I

QUELLACOUSTICS.COM