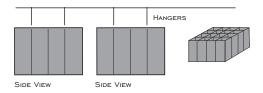

### HUSH 242413

DIMENSIONS: 24" x 24" x 13"

BAFFLE SIZE: 36 - 6.5" x 6.5"

WEIGHT: 3 LBS.

COLORS: BLACK OR GREY

FABRIC: FIRE RETARDANT FELT

HANGING SYSTEMS: CHAINS - WIRES - MAGNETS

EASILY ASSEMBLES WITH STEEL WIRE FRAMES

WARRANTY 5 YEARS ON ALL STANDARD COMPONETS

CUSTOM SIZES AVAILABLE

TOP VIEW WIRE FRAMES

QUELL ACOUSTICS LLC I 34 RIVER HILLS DRIVE HOLLAND, MI 49424 6 I 6.298.448 I

QUELLACOUSTICS.COM