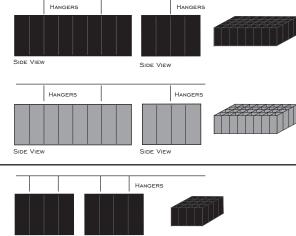

#### HUSH 244813

DIMENSIONS: 24" x 48" x 13" BAFFLE SIZE: 36 - 6.5" x 6.5" WEIGHT: 4 LBS. COLORS: BLACK OR GREY FABRIC: FIRE RETARDANT FELT HANGING SYSTEMS: CHAINS - WIRES - MAGNETS EASILY ASSEMBLES WITH STEEL WIRE FRAMES WARRANTY 5 YEARS ON ALL STANDARD COMPONETS

#### HUSH 242413

DIMENSIONS: 24" x 24" x 13" BAFFLE SIZE: 16 - 6.5" x 6.5" WEIGHT: 3 LBS. COLORS: BLACK OR GREY FABRIC: FIRE RETARDANT FELT HANGING SYSTEMS: CHAINS - WIRES - MAGNETS EASILY ASSEMBLES WITH STEEL WIRE FRAMES WARRANTY 5 YEARS ON ALL STANDARD COMPONETS