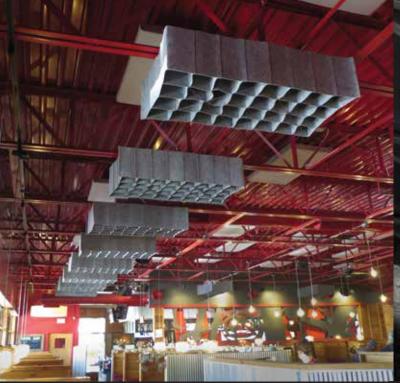

## SOUND. ADVICE.

SOUND. ADVICE. HUSH BY QUELL IS A PATENTED ACOUSTICAL BAFFLING SYSTEM, SPECIFICALLY DESIGNED FOR HARD SURFACE ENVIRONMENTS, SUCH AS RESTAURANTS, GYMNASIUMS, OPEN-DECK OFFICES, AND WAREHOUSE SPACES. MADE OF FIRE-RETARDANT FELT, THIS TESTED MATERIAL ABSORBS REFLECTIVE SOUNDS AND REDUCED ECHOES FOR A MORE PLEASANT, PRODUCTIVE WORK AND PLAY ENVIRONMENT. THIS LIGHT-WEIGHT SYSTEM IS COST-EFFECTIVE, EASY TO ORDER, SIMPLE TO ASSEMBLE AND INSTALL, AND IS GUARANTEED FOR 5 YEARS. ASSEMBLY AND INSTALLATION ON CEILINGS AND WALLS CAN BE DONE IN MINUTES, USING A SYSTEMS OF CHAINS, MAGNETS, AND WIRE-RODS...WHICH MAKES CLEAN-ING AND MAINTENANCE A BREEZE AS WELL. HUSH BY QUELL ACOUSTIC BAFFLING SYSTEM IS AVAILABLE IN TWO (2) STANDARD COLORS, BLACK OR GRAY, AND WILL BE AVAIL-ABLE IN CUSTOM COLORS. THE STANDARD SIZES ARE 24x24x13 AND 24x48x13, AND WILL BE AVAILABLE IN CUSTOM SIZES.

SIDE VIEW SIDE VIEW

CUSTOM SIZES AVAILABLE

American Made

**RESTAURANTS** CRAZY HORSE STEAKHOUSE - HOLLAND, MI

EVENT FACILITY. CENTRO ANNES - HOLLAND MI

CONFERENCE ROOM CAREERS NOW - ROYAL OAKS, MI

QUELL ACOUSTICS LLC 134 RIVER HILLS DRIVE Holland, MI 49424 317.727.5222 616.283.5646