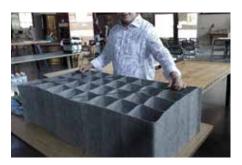

#### HUSH 244813

DIMENSIONS: 24" x 48" x 13" BAFFLE SIZE: 36 - 6.5" x 6.5" WEIGHT: 4 LBS. COLORS: BLACK OR GREY FABRIC: FIRE RETARDANT FELT HANGING SYSTEMS: CHAINS - WIRES - MAGNETS EASILY ASSEMBLES WITH STEEL WIRE FRAMES WARRANTY 5 YEARS ON ALL STANDARD COMPONETS

#### HUSH 242413

DIMENSIONS: 24" x 24" x 13" BAFFLE SIZE: 16 - 6.5" x 6.5" WEIGHT: 3 LBS. COLORS: BLACK OR GREY FABRIC: FIRE RETARDANT FELT HANGING SYSTEMS: CHAINS - WIRES - MAGNETS EASILY ASSEMBLES WITH STEEL WIRE FRAMES WARRANTY 5 YEARS ON ALL STANDARD COMPONETS