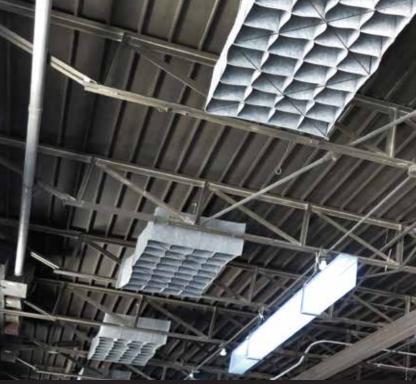

## SOUND. ADVICE.

SOUND. ADVICE. HUSH BY QUELL IS A PATENTED ACOUSTICAL BAFFLING SYSTEM, SPECIFICALLY DESIGNED FOR HARD SURFACE ENVIRONMENTS, SUCH AS RESTAURANTS, GYMNASIUMS, OPEN-DECK OFFICES, AND WAREHOUSE SPACES. MADE OF FIRE-RETARDANT FELT, THIS TESTED MATERIAL ABSORBS REFLECTIVE SOUNDS AND REDUCED ECHOES FOR A MORE PLEASANT, PRODUCTIVE WORK AND PLAY ENVIRONMENT. THIS LIGHT-WEIGHT SYSTEM IS COST-EFFECTIVE, EASY TO ORDER, SIMPLE TO ASSEMBLE AND INSTALL, AND IS GUARANTEED FOR 5 YEARS. ASSEMBLY AND INSTALLATION ON CEILINGS AND WALLS CAN BE DONE IN MINUTES, USING A SYSTEMS OF CHAINS, MAGNETS, AND WIRE-RODS...WHICH MAKES CLEAN-ING AND MAINTENANCE A BREEZE AS WELL. HUSH BY QUELL ACOUSTIC BAFFLING SYSTEM IS AVAILABLE IN TWO (2) STANDARD COLORS, BLACK OR GRAY, AND WILL BE AVAIL-ABLE IN CUSTOM COLORS. THE STANDARD SIZES ARE 24x24x13 AND 24x48x13, AND WILL BE AVAILABLE IN CUSTOM SIZES.